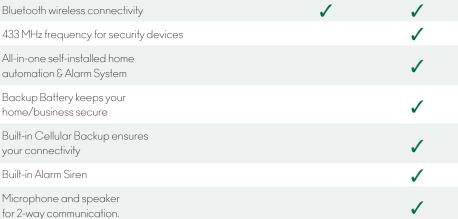

#### Texts & E-mail Alerts Simple Set Up

Convenient interactive installation wizards quide you at every step.

| Features                               | VeraEdge     | VeraPlus     |
|----------------------------------------|--------------|--------------|
| Control up to 220 devices in your home | $\checkmark$ | $\checkmark$ |
| Create custom scenes and sequences     | $\checkmark$ | $\checkmark$ |
| Use smartphone, tablet or computer     | $\checkmark$ | $\checkmark$ |
| Wi-Fi compatible                       | $\checkmark$ | $\checkmark$ |
| Z-Wave Plus                            | $\checkmark$ | $\checkmark$ |
| ZigBee wireless connectivity           |              | $\checkmark$ |
| Bluetooth wireless connectivity        |              | $\checkmark$ |
|                                        |              |              |