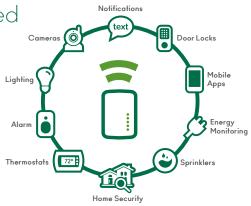

# Vera Smart Home Controllers

A Vera Controller provides powerful one-app control for cameras, door locks, sensors, thermostats, alarms and other home automation and security devices (sold separately.)

## Easy, Powerful Home Automation

All Vera Smart Home Controllers speak Z-Wave, and connect to you via your smartphone, tablet or PC from anywhere. Anytime!